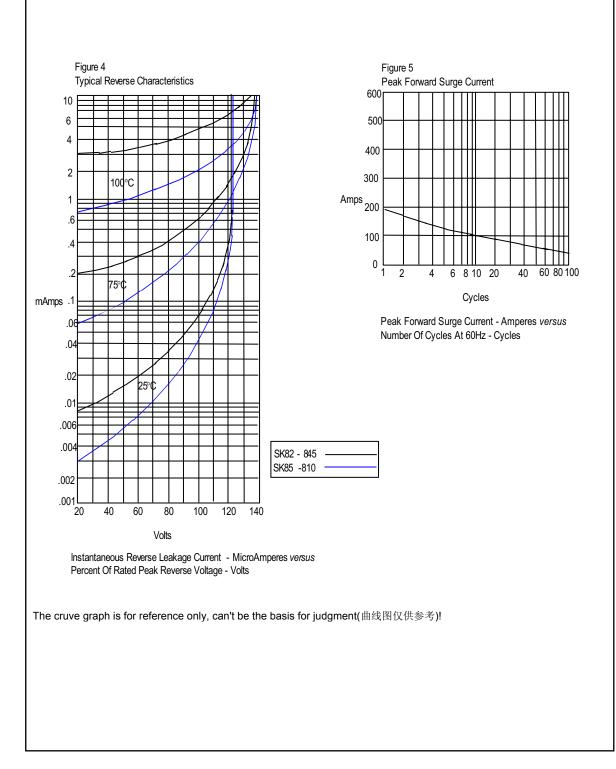

## RATINGS AND CHARACTERISTIC CURVES SK82 THRU SK810

Figure 1 Typical Forward Characteristics

Average Forward Rectified Current - Amperesversus Junction Temperature  $\ \text{-}^\circ\text{C}$ 

The cruve graph is for reference only, can't be the basis for judgment(曲线图仅供参考)!

## **RATINGS AND CHARACTERISTIC CURVES SK82 THRU SK810**