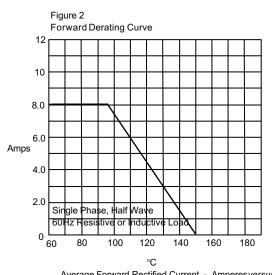

## RATINGS AND CHARACTERISTIC CURVES SK82 THRU SK810

Figure 1 Typical Forward Characteristics

Average Forward Rectified Current - Amperesversus Junction Temperature  $\ \text{-}^\circ\text{C}$ 

The cruve graph is for reference only, can't be the basis for judgment(曲线图仅供参考)!