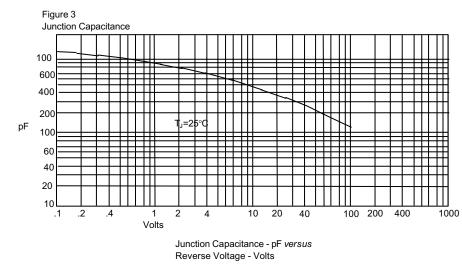

## RATINGS AND CHARACTERISTIC CURVES SK82 THRU SK810

Figure 1 Typical Forward Characteristics

Average Forward Rectified Current - Amperesversus Junction Temperature  $\ \text{-}^\circ\text{C}$ 

The cruve graph is for reference only, can't be the basis for judgment(曲线图仅供参考)!