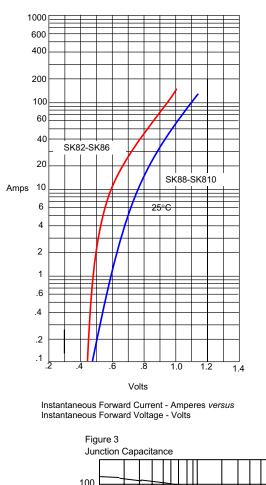

## RATINGS AND CHARACTERISTIC CURVES SK82 THRU SK810

Figure 1 Typical Forward Characteristics

Average Forward Rectified Current - Amperesversus Junction Temperature  $\ \text{-}^\circ\text{C}$ 

The cruve graph is for reference only, can't be the basis for judgment(曲线图仅供参考)!