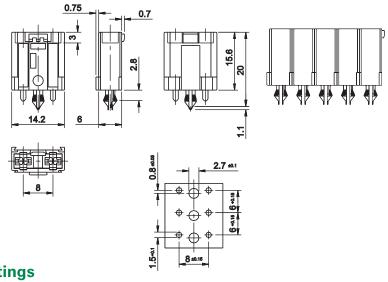

LE BLADE FUSE

## 125Vdc





#### **Specifications** Ν

| Max Voltage Rating: | 125V                                   |  |
|---------------------|----------------------------------------|--|
| Max Current Rating: | 30A                                    |  |
| Connections:        | Leaf spring connector system           |  |
| Body Material:      | Thermoplastic UL 94-V0, heat-resistant |  |
| Clip Material:      | Copper alloy, Tin-plated finish        |  |

# **Ordering Information**

| PART NUMBER   | PACKAGE SIZE |
|---------------|--------------|
| 178.6764.0001 | 100          |

## **Description**

Fuse holder for MINI/ FK1 fuses for PCB applications. The FL1 Fuse Holder can be mounted in a row of nearly any number. The terminals fit into a 7.62 mm pitch.

## **Dimensions in mm**



## **Ratings**

| Part Number   | Description | Contact Temperature |
|---------------|-------------|---------------------|
| 178.6764.0001 | Complete    | max. 130°C          |

The FL1 Fuse Holder can be mounted in a row in nearly any number. The terminals of the holder will also fit into a 7.62 mm pitch.