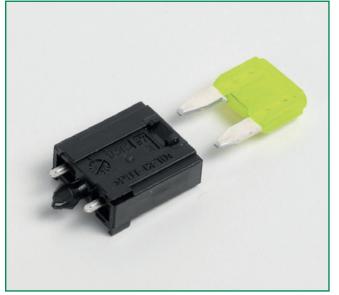

# PCB MOUNT FUSE HOLDER FOR MINI® STYLE BLADE FUSE

## **Description**

Fuse holder for MINI/ FK1 fuses for PCB applications. The FL1 Fuse Holder can be mounted in a row of nearly any number. The terminals fit into a 7.62 mm pitch.