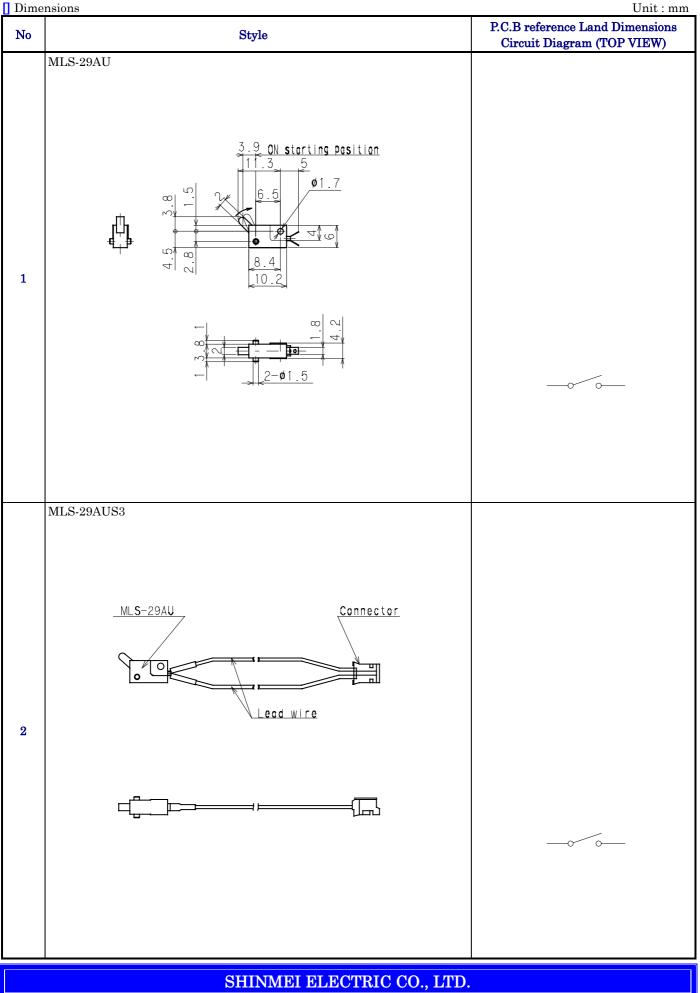

#### Applications

- Mechanism for general audio and car audio products.
- ←FAX, Label printer
- For various kind of low current switching use.

MLS-29AU

MLS-29AUS3

MLS-16

MLS-31AUS

2.

MLS-32AU

MLS-36AU

MLS-38AUS

MLS-42AU

MLS-47

| Products I | line |
|------------|------|
|------------|------|

| No | Products No | Poles | Positions | <b>Fixing method</b> | <b>Operating force</b> |
|----|-------------|-------|-----------|----------------------|------------------------|
| 1  | MLS-16      | 1     | 1         | Screw                | 0.69N max              |
| 2  | MLS-29AU    | 1     | 1         | Screw                | 0.69N max              |
| 3  | MLS-29AUS3  | 1     | 1         | Screw                | 0.69N max              |
| 4  | MLS-31AUS   | 1     | 1         | Snap in              | 0.69N max              |
| 5  | MLS-32AU    | 1     | 1         | Screw                | 0.69N max              |
| 6  | MLS-36AU    | 1     | 1         | Screw                | 0.69N max              |
| 7  | MLS-38AUS   | 1     | 1         | Snap in              | 0.69N max              |
| 8  | MLS-42AU    | 1     | 1         | Snap in              | 0.29N max              |
| 9  | MLS-47      | 1     | 1         | Screw                | 0.69N max              |