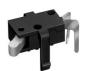

#### Applications

- Mechanism for general audio and car audio products.
- ←FAX, Label printer
- For various kind of low current switching use.

MLS-29AU

MLS-29AUS3

MLS-16

MLS-31AUS

2.

MLS-32AU

MLS-36AU

MLS-38AUS

MLS-42AU

MLS-47

| Products I | line |
|------------|------|
|------------|------|

| No | Products No | Poles | Positions | <b>Fixing method</b> | <b>Operating force</b> |
|----|-------------|-------|-----------|----------------------|------------------------|
| 1  | MLS-16      | 1     | 1         | Screw                | 0.69N max              |
| 2  | MLS-29AU    | 1     | 1         | Screw                | 0.69N max              |
| 3  | MLS-29AUS3  | 1     | 1         | Screw                | 0.69N max              |
| 4  | MLS-31AUS   | 1     | 1         | Snap in              | 0.69N max              |
| 5  | MLS-32AU    | 1     | 1         | Screw                | 0.69N max              |
| 6  | MLS-36AU    | 1     | 1         | Screw                | 0.69N max              |
| 7  | MLS-38AUS   | 1     | 1         | Snap in              | 0.69N max              |
| 8  | MLS-42AU    | 1     | 1         | Snap in              | 0.29N max              |
| 9  | MLS-47      | 1     | 1         | Screw                | 0.69N max              |