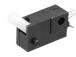

#### Applications

- Mechanism for general audio and car audio products.
- ←FAX, Label printer
- For various kind of low current switching use.

MLS-29AU

MLS-29AUS3

MLS-16

MLS-31AUS

2.

MLS-32AU

MLS-36AU

MLS-38AUS

MLS-42AU

MLS-47

| Products I | line |
|------------|------|
|------------|------|

| No | Products No | Poles | Positions | <b>Fixing method</b> | <b>Operating force</b> |
|----|-------------|-------|-----------|----------------------|------------------------|
| 1  | MLS-16      | 1     | 1         | Screw                | 0.69N max              |
| 2  | MLS-29AU    | 1     | 1         | Screw                | 0.69N max              |
| 3  | MLS-29AUS3  | 1     | 1         | Screw                | 0.69N max              |
| 4  | MLS-31AUS   | 1     | 1         | Snap in              | 0.69N max              |
| 5  | MLS-32AU    | 1     | 1         | Screw                | 0.69N max              |
| 6  | MLS-36AU    | 1     | 1         | Screw                | 0.69N max              |
| 7  | MLS-38AUS   | 1     | 1         | Snap in              | 0.69N max              |
| 8  | MLS-42AU    | 1     | 1         | Snap in              | 0.29N max              |
| 9  | MLS-47      | 1     | 1         | Screw                | 0.69N max              |