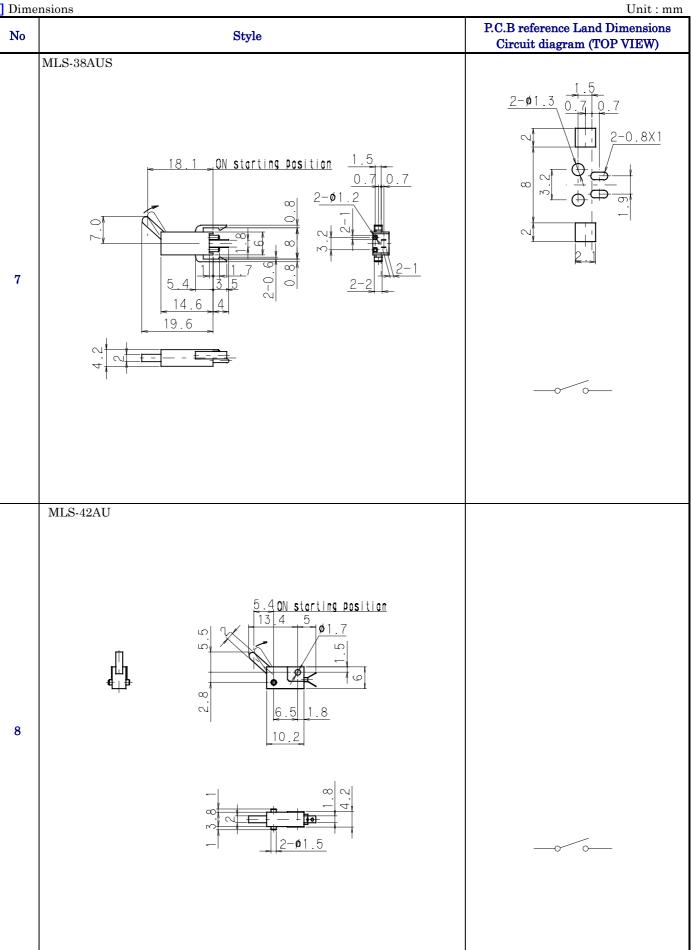

#### Applications

- Mechanism for general audio and car audio products.
- ←FAX, Label printer
- For various kind of low current switching use.

MLS-29AU

MLS-29AUS3

MLS-16

MLS-31AUS

2.

MLS-32AU

MLS-36AU

MLS-38AUS

MLS-42AU

MLS-47

| Products I | line |
|------------|------|
|------------|------|

| No | Products No | Poles | Positions | <b>Fixing method</b> | <b>Operating force</b> |
|----|-------------|-------|-----------|----------------------|------------------------|
| 1  | MLS-16      | 1     | 1         | Screw                | 0.69N max              |
| 2  | MLS-29AU    | 1     | 1         | Screw                | 0.69N max              |
| 3  | MLS-29AUS3  | 1     | 1         | Screw                | 0.69N max              |
| 4  | MLS-31AUS   | 1     | 1         | Snap in              | 0.69N max              |
| 5  | MLS-32AU    | 1     | 1         | Screw                | 0.69N max              |
| 6  | MLS-36AU    | 1     | 1         | Screw                | 0.69N max              |
| 7  | MLS-38AUS   | 1     | 1         | Snap in              | 0.69N max              |
| 8  | MLS-42AU    | 1     | 1         | Snap in              | 0.29N max              |
| 9  | MLS-47      | 1     | 1         | Screw                | 0.69N max              |