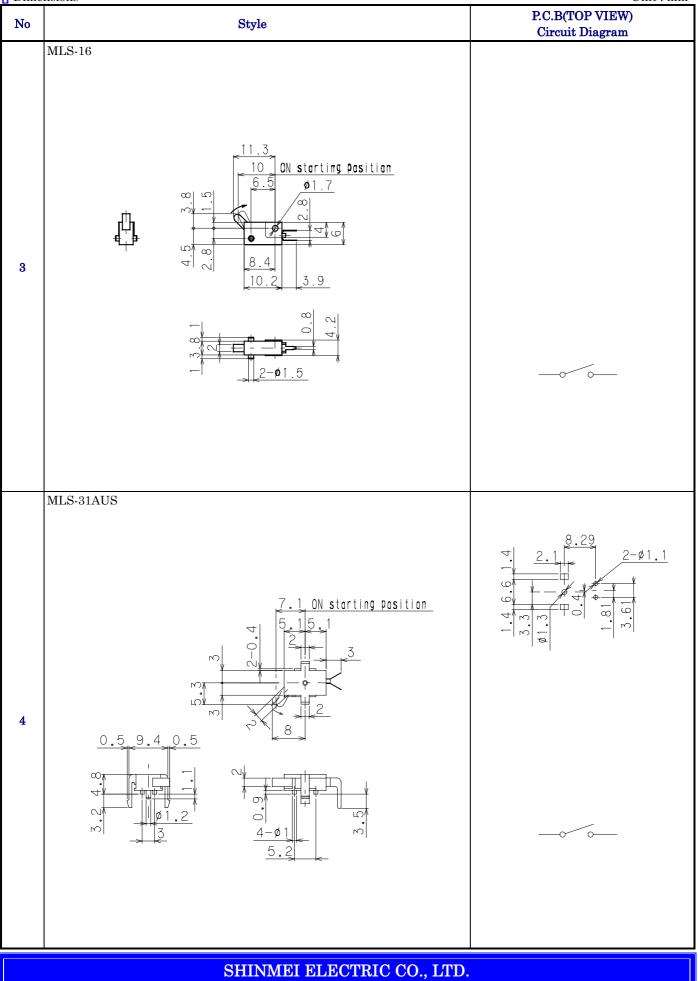

#### Applications

- Mechanism for general audio and car audio products.
- ←FAX, Label printer
- For various kind of low current switching use.

MLS-29AU

MLS-29AUS3

MLS-16

MLS-31AUS

2.

MLS-32AU

MLS-36AU

MLS-38AUS

MLS-42AU

MLS-47

| Products I | line |
|------------|------|
|------------|------|

| No | Products No | Poles | Positions | <b>Fixing method</b> | <b>Operating force</b> |
|----|-------------|-------|-----------|----------------------|------------------------|
| 1  | MLS-16      | 1     | 1         | Screw                | 0.69N max              |
| 2  | MLS-29AU    | 1     | 1         | Screw                | 0.69N max              |
| 3  | MLS-29AUS3  | 1     | 1         | Screw                | 0.69N max              |
| 4  | MLS-31AUS   | 1     | 1         | Snap in              | 0.69N max              |
| 5  | MLS-32AU    | 1     | 1         | Screw                | 0.69N max              |
| 6  | MLS-36AU    | 1     | 1         | Screw                | 0.69N max              |
| 7  | MLS-38AUS   | 1     | 1         | Snap in              | 0.69N max              |
| 8  | MLS-42AU    | 1     | 1         | Snap in              | 0.29N max              |
| 9  | MLS-47      | 1     | 1         | Screw                | 0.69N max              |