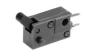

#### Applications

- Mechanism for general audio and car audio products.
- ←FAX, Label printer
- For various kind of low current switching use.

MLS-29AU

MLS-29AUS3

MLS-16

MLS-31AUS

2.

MLS-32AU

MLS-36AU

MLS-38AUS

MLS-42AU

MLS-47

| Products I | line |
|------------|------|
|------------|------|

| No | Products No | Poles | Positions | <b>Fixing method</b> | <b>Operating force</b> |
|----|-------------|-------|-----------|----------------------|------------------------|
| 1  | MLS-16      | 1     | 1         | Screw                | 0.69N max              |
| 2  | MLS-29AU    | 1     | 1         | Screw                | 0.69N max              |
| 3  | MLS-29AUS3  | 1     | 1         | Screw                | 0.69N max              |
| 4  | MLS-31AUS   | 1     | 1         | Snap in              | 0.69N max              |
| 5  | MLS-32AU    | 1     | 1         | Screw                | 0.69N max              |
| 6  | MLS-36AU    | 1     | 1         | Screw                | 0.69N max              |
| 7  | MLS-38AUS   | 1     | 1         | Snap in              | 0.69N max              |
| 8  | MLS-42AU    | 1     | 1         | Snap in              | 0.29N max              |
| 9  | MLS-47      | 1     | 1         | Screw                | 0.69N max              |