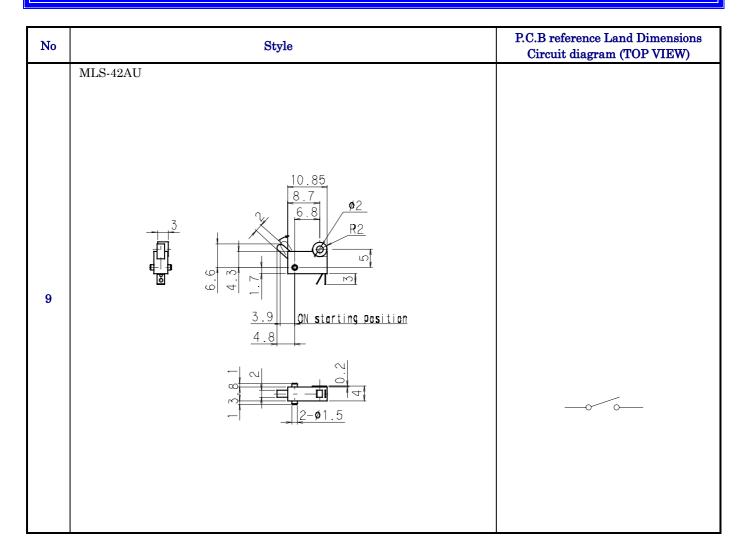

MLS-36AU

MLS-38AUS

MLS-42AU

MLS-47

| Products I | line |
|------------|------|
|------------|------|

| No | Products No | Poles | Positions | <b>Fixing method</b> | <b>Operating force</b> |
|----|-------------|-------|-----------|----------------------|------------------------|
| 1  | MLS-16      | 1     | 1         | Screw                | 0.69N max              |
| 2  | MLS-29AU    | 1     | 1         | Screw                | 0.69N max              |
| 3  | MLS-29AUS3  | 1     | 1         | Screw                | 0.69N max              |
| 4  | MLS-31AUS   | 1     | 1         | Snap in              | 0.69N max              |
| 5  | MLS-32AU    | 1     | 1         | Screw                | 0.69N max              |
| 6  | MLS-36AU    | 1     | 1         | Screw                | 0.69N max              |
| 7  | MLS-38AUS   | 1     | 1         | Snap in              | 0.69N max              |
| 8  | MLS-42AU    | 1     | 1         | Snap in              | 0.29N max              |
| 9  | MLS-47      | 1     | 1         | Screw                | 0.69N max              |

### SHINMEI ELECTRIC CO., LTD.

2/6

Dimensions

Unit : mm

3/6

Dimensions

Dimensions

SHINMEI ELECTRIC CO., LTD.