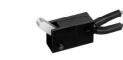

#### Applications

- Mechanism for general audio and car audio products.
- ←FAX, Label printer
- For various kind of low current switching use.

MLS-29AU

MLS-29AUS3

MLS-16

MLS-31AUS

2.

MLS-32AU

MLS-36AU

MLS-38AUS

MLS-42AU

MLS-47

| Products I | line |
|------------|------|
|------------|------|

| No | Products No | Poles | Positions | <b>Fixing method</b> | <b>Operating force</b> |
|----|-------------|-------|-----------|----------------------|------------------------|
| 1  | MLS-16      | 1     | 1         | Screw                | 0.69N max              |
| 2  | MLS-29AU    | 1     | 1         | Screw                | 0.69N max              |
| 3  | MLS-29AUS3  | 1     | 1         | Screw                | 0.69N max              |
| 4  | MLS-31AUS   | 1     | 1         | Snap in              | 0.69N max              |
| 5  | MLS-32AU    | 1     | 1         | Screw                | 0.69N max              |
| 6  | MLS-36AU    | 1     | 1         | Screw                | 0.69N max              |
| 7  | MLS-38AUS   | 1     | 1         | Snap in              | 0.69N max              |
| 8  | MLS-42AU    | 1     | 1         | Snap in              | 0.29N max              |
| 9  | MLS-47      | 1     | 1         | Screw                | 0.69N max              |