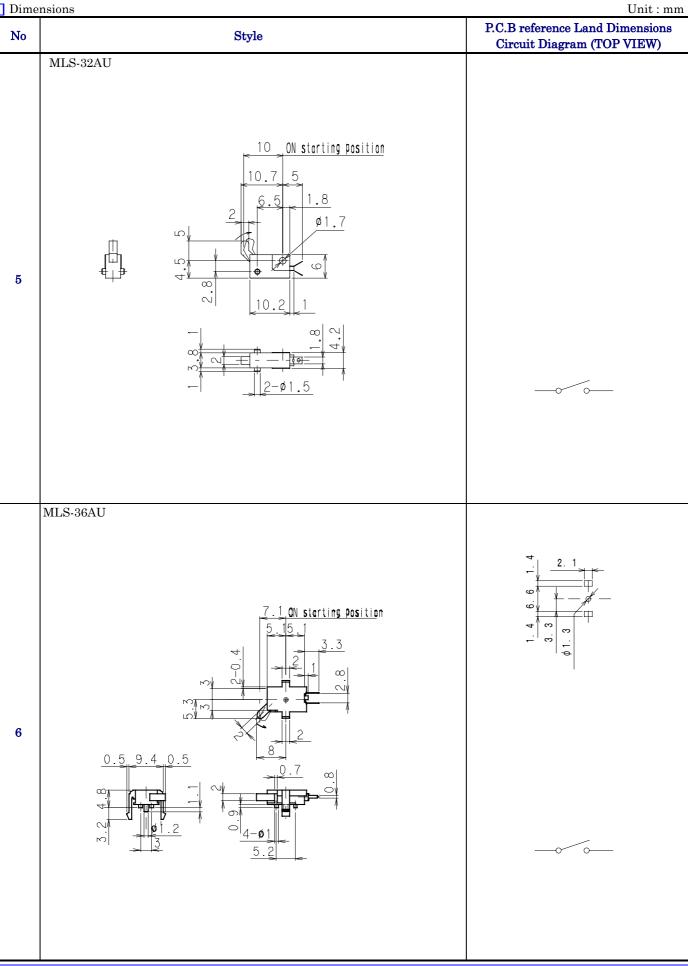

#### Applications

- Mechanism for general audio and car audio products.
- ←FAX, Label printer
- For various kind of low current switching use.

MLS-29AU

MLS-29AUS3

MLS-16

MLS-31AUS

2.

MLS-32AU

MLS-36AU

MLS-38AUS

MLS-42AU

MLS-47

| Products I | line |
|------------|------|
|------------|------|

| No | Products No | Poles | Positions | <b>Fixing method</b> | <b>Operating force</b> |
|----|-------------|-------|-----------|----------------------|------------------------|
| 1  | MLS-16      | 1     | 1         | Screw                | 0.69N max              |
| 2  | MLS-29AU    | 1     | 1         | Screw                | 0.69N max              |
| 3  | MLS-29AUS3  | 1     | 1         | Screw                | 0.69N max              |
| 4  | MLS-31AUS   | 1     | 1         | Snap in              | 0.69N max              |
| 5  | MLS-32AU    | 1     | 1         | Screw                | 0.69N max              |
| 6  | MLS-36AU    | 1     | 1         | Screw                | 0.69N max              |
| 7  | MLS-38AUS   | 1     | 1         | Snap in              | 0.69N max              |
| 8  | MLS-42AU    | 1     | 1         | Snap in              | 0.29N max              |
| 9  | MLS-47      | 1     | 1         | Screw                | 0.69N max              |