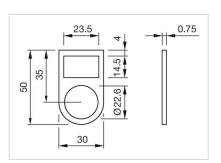

reasons

**Dimension:** 30 mm x 50 mm x 0.75 mm

Titel Accessory: Legend frame

**Dimension drawings:** 

for Part No. 704.968.2