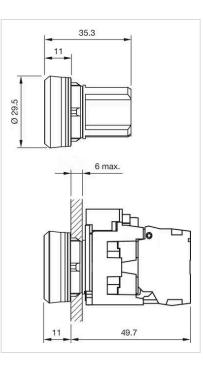

### Silver

Metal

**Short Description:** 

Dimension drawings:

Actuator, Ø 29,5 mm, flush, non illuminative, Blue, Plastic, opaque, Silver, Metal, Momentary, IP66, IP67, IP69K