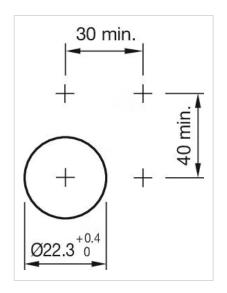

-------------------------------------------------------------|
| IP front protection:   | IP66, IP67, IP69K                                              |
| Operating temperature: | – 25 °C + 70 °C                                                |
| Storage temperature:   | – 40 °C + 80 °C                                                |
| Climate resistance:    | During operation according to IEC 60721: 3K6, 3C3, 3S2, 3M6    |
| Shock resistance:      | According to IEC 60068-2-27: Sinusoidal half-wave 50 g / 11 ms |

#### **OTHER**

Housing colour:

Housing material:

### Silver

Metal

**Short Description:** 

Dimension drawings:

Actuator, Ø 29,5 mm, flush, non illuminative, Blue, Plastic, opaque, Silver, Metal, Momentary, IP66, IP67, IP69K



#### Wiring diagrams:

Mounting cut-outs:



## **Mouser Electronics**

Authorized Distributor

Click to View Pricing, Inventory, Delivery & Lifecycle Information:

EAO:

45-2131.2160.000