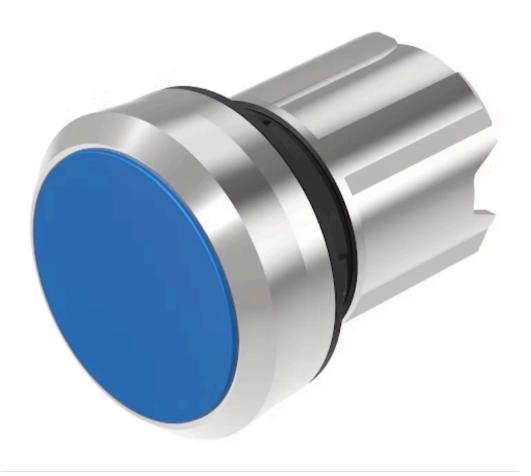

# 45-2131.2160.000 Actuator

#### FRONT

| Front dimension:      | Ø 29,5 mm |
|-----------------------|-----------|
| Front bezel colour:   | Silver    |
| Front bezel material: | Metal     |

#### **OPERATING-/INDICATION PART**

| Lens illumination: | non illuminative |
|--------------------|------------------|
| Lens colour:       | Blue             |
| Lens shape:        | flush            |
| Lens material:     | Plastic          |
| Lens optics:       | opaque           |

### Silver

Metal

**Short Description:** 

Dimension drawings:

Actuator, Ø 29,5 mm, flush, non illuminative, Blue, Plastic, opaque, Silver, Metal, Momentary, IP66, IP67, IP69K