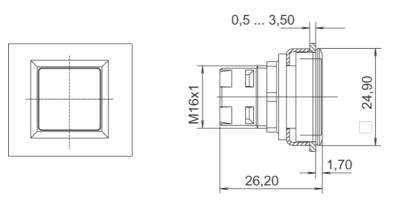

## 5.05.800.063/0000

| General information                         |                                              |
|---------------------------------------------|----------------------------------------------|
| Form of lens                                | flat lens                                    |
| Color of lens                               | opaque black                                 |
| Form of collar                              | square                                       |
|                                             |                                              |
| Dimensions                                  |                                              |
| Installation dimensions                     | 23,1 x 23,1 mm                               |
| Dimenions                                   | 24,9 x24,9                                   |
| Length of collar                            | 24.9 mm                                      |
| Key grid                                    | 25 x 25 mm                                   |
| Width of collar                             | 24.9 mm                                      |
| Overall height                              | 1.7 mm                                       |
| Mounting depth                              | 26.2 mm                                      |
| Mounting hole                               | 23.1 x 23.1 mm                               |
| Mechanical design                           |                                              |
| Mounting                                    | ring nut                                     |
| Illumination                                | no                                           |
|                                             |                                              |
| Mechanical characteristics                  |                                              |
| Robustness min.                             | 100 N                                        |
|                                             |                                              |
| Electrical characteristics                  |                                              |
| Protection class                            | <u> </u>                                     |
| Other specifications                        |                                              |
| Color                                       | black                                        |
| Operating life (operations)                 | 2,000,000 momentary / 100,000 latching cycle |
| Degree of protection from front side        | IP65 (DIN EN 60529)                          |
| Ambient temp. operating min.                | -25 °C                                       |
| Ambient temp. operating max. without lamp / |                                              |
| LED                                         | +70 °C                                       |
| Ambient temp. operating max. with lamp /LED | +55 °C                                       |
| Storage temperature min.                    | -40 °C                                       |
| Storage temperature max.                    | +85 °C                                       |
| Environmental restistance                   | acc. to IEC 60068-2-14, -30, -33 and -78     |
| ROHS compliant                              | yes                                          |
| REACH compliant                             | yes                                          |
|                                             |                                              |