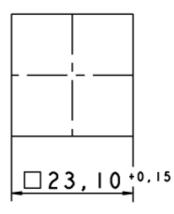

## Panel cut-out

## 5.05.800.063/0000

| General information                         |                                              |
|---------------------------------------------|----------------------------------------------|
| Form of lens                                | flat lens                                    |
| Color of lens                               | opaque black                                 |
| Form of collar                              | square                                       |
|                                             |                                              |
| Dimensions                                  |                                              |
| Installation dimensions                     | 23,1 x 23,1 mm                               |
| Dimenions                                   | 24,9 x24,9                                   |
| Length of collar                            | 24.9 mm                                      |
| Key grid                                    | 25 x 25 mm                                   |
| Width of collar                             | 24.9 mm                                      |
| Overall height                              | 1.7 mm                                       |
| Mounting depth                              | 26.2 mm                                      |
| Mounting hole                               | 23.1 x 23.1 mm                               |
| Mechanical design                           |                                              |
| Mounting                                    | ring nut                                     |
| Illumination                                | no                                           |
|                                             |                                              |
| Mechanical characteristics                  |                                              |
| Robustness min.                             | 100 N                                        |
|                                             |                                              |
| Electrical characteristics                  |                                              |
| Protection class                            | <u> </u>                                     |
| Other specifications                        |                                              |
| Color                                       | black                                        |
| Operating life (operations)                 | 2,000,000 momentary / 100,000 latching cycle |
| Degree of protection from front side        | IP65 (DIN EN 60529)                          |
| Ambient temp. operating min.                | -25 °C                                       |
| Ambient temp. operating max. without lamp / |                                              |
| LED                                         | +70 °C                                       |
| Ambient temp. operating max. with lamp /LED | +55 °C                                       |
| Storage temperature min.                    | -40 °C                                       |
| Storage temperature max.                    | +85 °C                                       |
| Environmental restistance                   | acc. to IEC 60068-2-14, -30, -33 and -78     |
| ROHS compliant                              | yes                                          |
| REACH compliant                             | yes                                          |
|                                             |                                              |