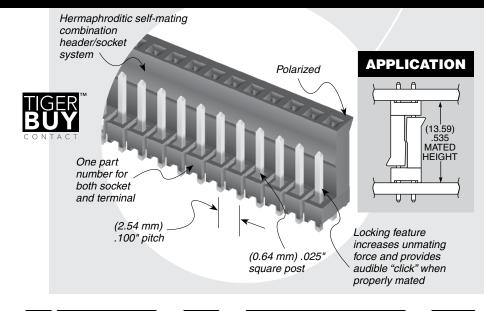

**LST SERIES** (2.54 mm) .100"

# **.F-MATING HERMAPHRODITIC STRIP**

## **SPECIFICATIONS**

For complete specifications see www.samtec.com?LST

Insulator Material: Black Glass Filled Polyester Terminal Material: Phosphor Bronze Contact Material: Phosphor Bronze Plating: Au or Sn over 50 μ"

Au or Sn over 50 μ"
(1.27 μm) Ni
Operating Temp Range:
-55 °C to +125 °C with Gold
-55 °C to +105 °C with Tin
Insertion Depth:
(3.68 mm) .145" to
(6.35 mm) .250"
Cycles: Cycles: 100 with 10 μ" (0.25 μm) Au RoHS Compliant:

Lead-Free Solderable: Wave Only

# Mates with: LST



## **RECOGNITIONS**

For complete scope of recognitions see www.samtec.com/quality





Some lengths, styles and options are non-standard, non-returnable.