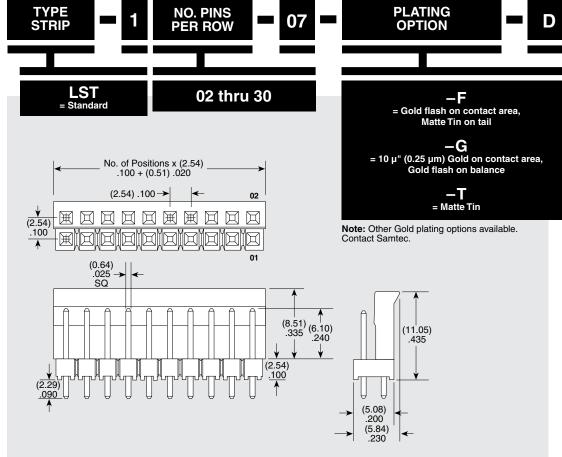

## **SPECIFICATIONS**

For complete specifications see www.samtec.com?LST

Insulator Material: Black Glass Filled Polyester Terminal Material: Phosphor Bronze Contact Material: Phosphor Bronze Plating: Au or Sn over 50 μ"

Au or Sn over 50 μ"
(1.27 μm) Ni
Operating Temp Range:
-55 °C to +125 °C with Gold
-55 °C to +105 °C with Tin
Insertion Depth:
(3.68 mm) .145" to
(6.35 mm) .250"
Cycles: Cycles: 100 with 10 μ" (0.25 μm) Au RoHS Compliant: