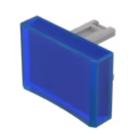

# 31-904.6 Lens

#### **OPERATING-/INDICATION PART**

| Lens material:     | Plastic      |
|--------------------|--------------|
| Lens optics:       | transparent  |
| Lens shape:        | concave      |
| Lens illumination: | illuminative |
| Lens colour:       | Blue         |

#### OTHER

| Short Description: | Lens, 21.5 mm x 15.3 mm, illuminative, Blue, concave, Plastic |
|--------------------|---------------------------------------------------------------|
| Dimension:         | 21.5 mm x 15.3 mm                                             |