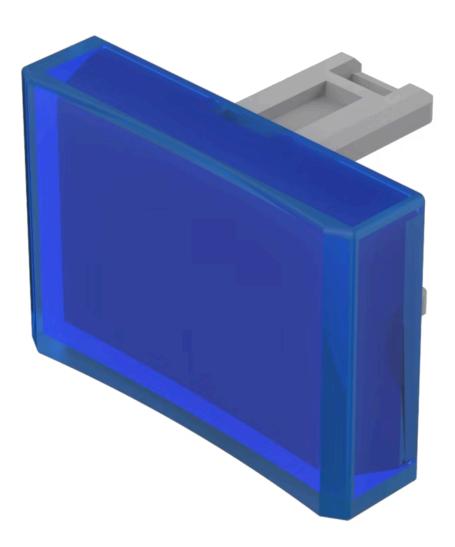

# 31-904.6 Lens

#### **OPERATING-/INDICATION PART**

| Lens material:     | Plastic      |
|--------------------|--------------|
| Lens optics:       | transparent  |
| Lens shape:        | concave      |
| Lens illumination: | illuminative |
| Lens colour:       | Blue         |

#### OTHER

| Short Description: | Lens, 21.5 mm x 15.3 mm, illuminative, Blue, concave, Plastic |
|--------------------|---------------------------------------------------------------|
| Dimension:         | 21.5 mm x 15.3 mm                                             |