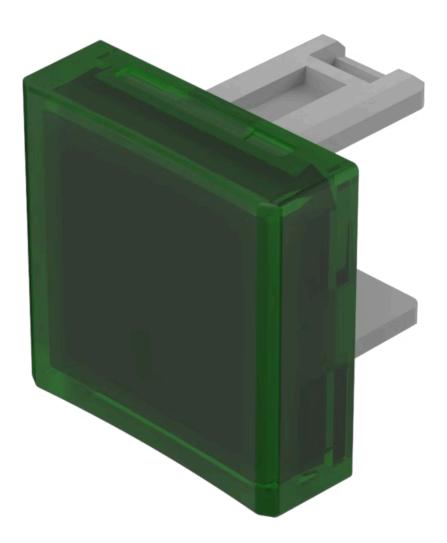

# 31-954.5 Lens

#### **OPERATING-/INDICATION PART**

| Lens colour:       | Green        |
|--------------------|--------------|
| Lens illumination: | illuminative |
| Lens optics:       | transparent  |
| Lens shape:        | concave      |
| Lens material:     | Plastic      |

#### OTHER

| Short Description: | Lens, 15.3 mm x 15.3 mm, illuminative, Green, concave, Plastic |
|--------------------|----------------------------------------------------------------|
| Dimension:         | 15.3 mm x 15.3 mm                                              |