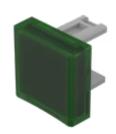

# 31-954.5 Lens

#### **OPERATING-/INDICATION PART**

| Lens colour:       | Green        |
|--------------------|--------------|
| Lens illumination: | illuminative |
| Lens optics:       | transparent  |
| Lens shape:        | concave      |
| Lens material:     | Plastic      |

#### OTHER

| Short Description: | Lens, 15.3 mm x 15.3 mm, illuminative, Green, concave, Plastic |
|--------------------|----------------------------------------------------------------|
| Dimension:         | 15.3 mm x 15.3 mm                                              |