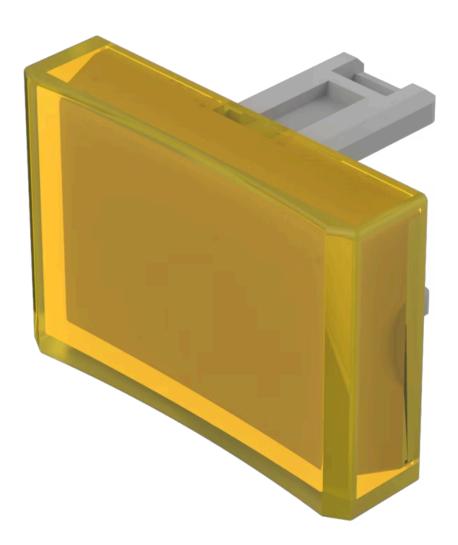

# 31-902.4 Lens

#### FRONT

| Front form: | rectangular |
|-------------|-------------|
|             |             |

#### **OPERATING-/INDICATION PART**

| Lens colour:       | Yellow       |
|--------------------|--------------|
| Lens shape:        | concave      |
| Lens optics:       | translucent  |
| Lens material:     | Plastic      |
| Lens illumination: | illuminative |

#### OTHER

| Short Description: | Lens, 21.5 mm x 15.3 mm, illuminative, Yellow, concave, Plastic |
|--------------------|-----------------------------------------------------------------|
| Dimension:         | 21.5 mm x 15.3 mm                                               |