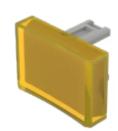

# 31-902.4 Lens

#### FRONT

| Front form: | rectangular |
|-------------|-------------|
|             |             |

#### **OPERATING-/INDICATION PART**

| Lens colour:       | Yellow       |
|--------------------|--------------|
| Lens shape:        | concave      |
| Lens optics:       | translucent  |
| Lens material:     | Plastic      |
| Lens illumination: | illuminative |

#### OTHER

| Short Description: | Lens, 21.5 mm x 15.3 mm, illuminative, Yellow, concave, Plastic |
|--------------------|-----------------------------------------------------------------|
| Dimension:         | 21.5 mm x 15.3 mm                                               |