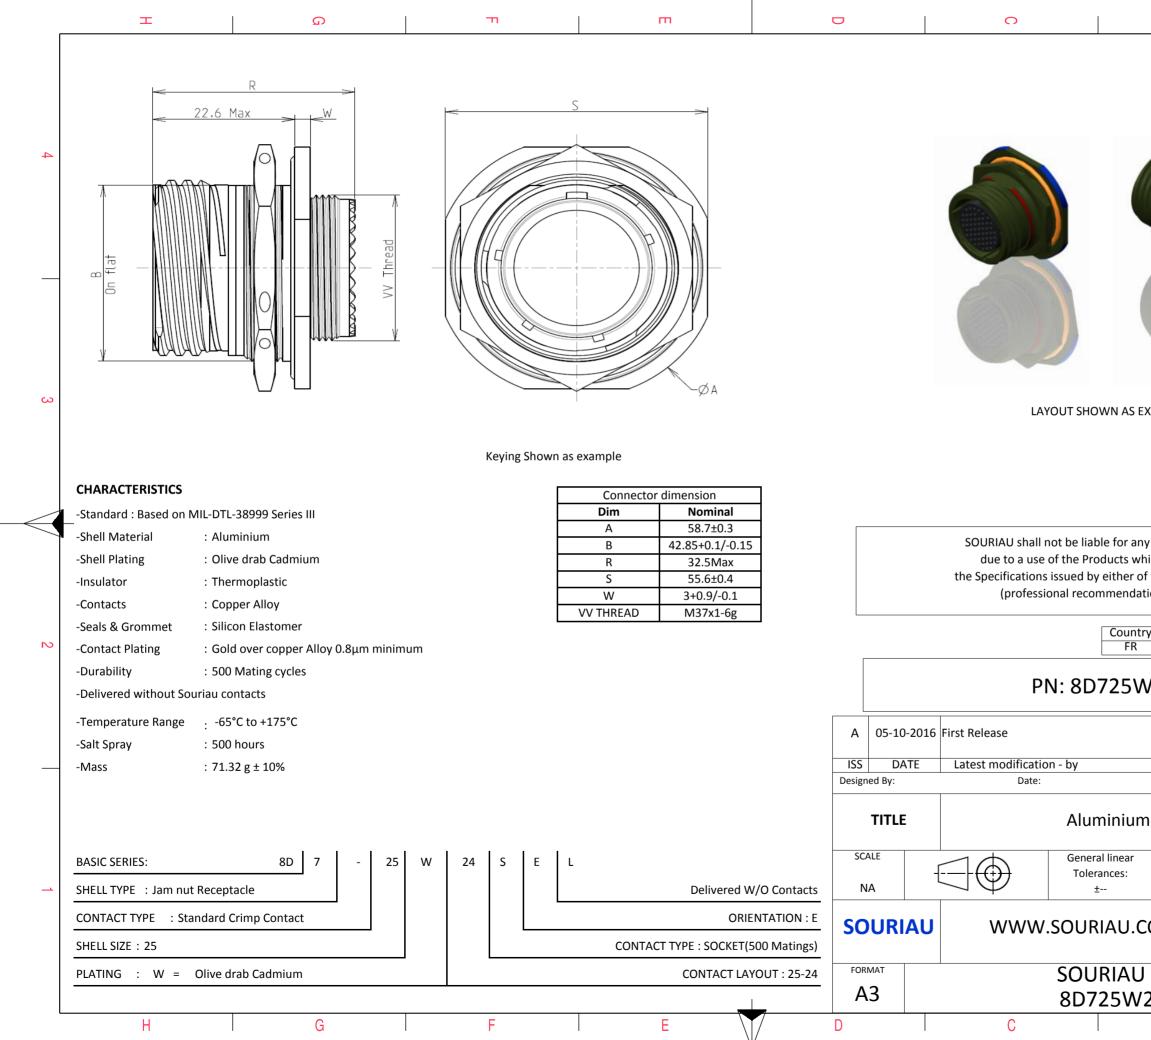

|            | Φ                                                                                                |                                         | Þ         |        |   |  |  |  |
|------------|--------------------------------------------------------------------------------------------------|-----------------------------------------|-----------|--------|---|--|--|--|
|            |                                                                                                  |                                         |           |        |   |  |  |  |
|            |                                                                                                  |                                         |           |        |   |  |  |  |
|            |                                                                                                  |                                         |           |        |   |  |  |  |
|            |                                                                                                  |                                         |           |        |   |  |  |  |
|            | 11/10                                                                                            |                                         |           |        |   |  |  |  |
|            |                                                                                                  | /                                       |           |        |   |  |  |  |
|            |                                                                                                  |                                         |           |        |   |  |  |  |
|            |                                                                                                  |                                         |           |        |   |  |  |  |
|            |                                                                                                  |                                         |           |        |   |  |  |  |
|            |                                                                                                  |                                         |           |        |   |  |  |  |
| S EXA      | EXAMPLE                                                                                          |                                         |           |        |   |  |  |  |
|            |                                                                                                  |                                         |           |        |   |  |  |  |
|            |                                                                                                  |                                         |           |        |   |  |  |  |
|            |                                                                                                  |                                         |           |        |   |  |  |  |
|            | non-conformit                                                                                    |                                         |           |        |   |  |  |  |
| er of t    | which does not comply with<br>r of the Parties or by a third party<br>dation, technical notice.) |                                         |           |        |   |  |  |  |
|            |                                                                                                  |                                         | rollict   | 1      |   |  |  |  |
| Intry<br>R | y Jurisdiction & Control List<br>Not Listed                                                      |                                         |           |        |   |  |  |  |
| SW24SEL    |                                                                                                  |                                         |           |        |   |  |  |  |
|            |                                                                                                  |                                         |           |        |   |  |  |  |
|            |                                                                                                  |                                         |           | MOD N° |   |  |  |  |
|            |                                                                                                  | CUSTOME                                 | R DRAWING |        |   |  |  |  |
| um         | m Receptacle 8D series                                                                           |                                         |           |        |   |  |  |  |
| ar         | NPRDS / PROJECT                                                                                  |                                         |           |        |   |  |  |  |
|            | 859<br>This document is the property of                                                          |                                         |           |        |   |  |  |  |
| I.COM      |                                                                                                  | SOURIAU<br>it must not be reproduced or |           |        |   |  |  |  |
| U DRG N°   |                                                                                                  | communicated without permission SHEET   |           |        |   |  |  |  |
|            | 4SEL-C                                                                                           |                                         |           | 1/2    |   |  |  |  |
|            | В                                                                                                |                                         | Α         |        | I |  |  |  |
|            |                                                                                                  |                                         |           |        |   |  |  |  |

| r | т                                                                                                                                                                                                                                                                                                             | ۵                                                                                                                                                                                                                                                                                                                                                                                                                                                                                                                                                                                     | <del>الت</del> | m | D                                       | 0                                                                                                                                                  |
|---|---------------------------------------------------------------------------------------------------------------------------------------------------------------------------------------------------------------------------------------------------------------------------------------------------------------|---------------------------------------------------------------------------------------------------------------------------------------------------------------------------------------------------------------------------------------------------------------------------------------------------------------------------------------------------------------------------------------------------------------------------------------------------------------------------------------------------------------------------------------------------------------------------------------|----------------|---|-----------------------------------------|----------------------------------------------------------------------------------------------------------------------------------------------------|
|   |                                                                                                                                                                                                                                                                                                               | Contact Layout                                                                                                                                                                                                                                                                                                                                                                                                                                                                                                                                                                        |                |   |                                         | Panel cutout                                                                                                                                       |
| 4 | Contact<br>position ID         X-axis           A         +.000 (0.00)           B         +.230 (5.84)           C         +.403 (10.24)           D         +.461 (11.71)           E         +.413 (10.94)           r        370 (9.40)           G         +.230 (5.84)           H         +.000 (0.00) | Y-axis         position ID         X-axis         Y-axis           +472 (11.99)         N         -403 (10.24)         +298 (7.57)           +410 (10.41)         P         -230 (5.84)         +410 (10.41)           +298 (7.57)         R         +000 (0.00)         +234 (5.94)           +100 (2.54)         S         +230 (5.84)         +172 (4.37)           -134 (3.40)         T         +186 (4.72)         -062 (1.57)           -396 (0.53)         U         +211 (5.38)         -287 (6.70)           -445 (12.57)         W         +000 (0.00)         -323 (3.20) |                |   |                                         |                                                                                                                                                    |
| ω |                                                                                                                                                                                                                                                                                                               | -441 (11.20)         X         -186 (4.72)         -0.62 (1.57)           -336 (8.53)         Y         -230 (5.84)         +172 (4.37)           -134 (3.40)         Z         +000 (0.00)         +028 (0.71)           +100 (2.54)         a         +000 (0.00)         -151 (3.84)           Number of contacts         contacts         contacts         Contact rating           12         12         I         P.R.S.T.X.Y           12         16         others                                                                                                            |                |   |                                         | Dim         Nominal           B         43.43+0/-0.25           ØC         44.7+0.25/-0                                                            |
|   | +                                                                                                                                                                                                                                                                                                             |                                                                                                                                                                                                                                                                                                                                                                                                                                                                                                                                                                                       |                |   |                                         | SOURIAU shall not be liable for any<br>due to a use of the Products whi<br>the Specifications issued by either of<br>(professional recommendation) |
| N |                                                                                                                                                                                                                                                                                                               |                                                                                                                                                                                                                                                                                                                                                                                                                                                                                                                                                                                       |                |   |                                         | PN: 8D725W                                                                                                                                         |
|   |                                                                                                                                                                                                                                                                                                               |                                                                                                                                                                                                                                                                                                                                                                                                                                                                                                                                                                                       |                |   | A 05-10-202<br>ISS DATE<br>Designed By: | 16 First Release<br>Latest modification - by<br>Date:                                                                                              |
|   |                                                                                                                                                                                                                                                                                                               |                                                                                                                                                                                                                                                                                                                                                                                                                                                                                                                                                                                       |                |   | SCALE<br>NA                             | Aluminium<br>General linear<br>Tolerances:<br>±                                                                                                    |
|   |                                                                                                                                                                                                                                                                                                               |                                                                                                                                                                                                                                                                                                                                                                                                                                                                                                                                                                                       |                |   | FORMAT                                  | SOURIAU                                                                                                                                            |
|   | Н                                                                                                                                                                                                                                                                                                             | G                                                                                                                                                                                                                                                                                                                                                                                                                                                                                                                                                                                     | F              | E | A3 D                                    | 8D725W2                                                                                                                                            |
|   |                                                                                                                                                                                                                                                                                                               |                                                                                                                                                                                                                                                                                                                                                                                                                                                                                                                                                                                       |                |   | v                                       |                                                                                                                                                    |